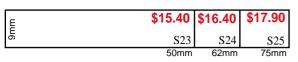

# **Vue Stamps**

(plastic handle used with separate ink pad)

| ٤   | \$13.90 | \$15.40 | \$16.40 | \$17.90 | \$19.40 | \$20.50 | \$22.50 |
|-----|---------|---------|---------|---------|---------|---------|---------|
| 13m | S2      | S3      | S4      | S5      | S6      | S7      | S8      |
|     | 25mm    | 37mm    | 50mm    | 62mm    | 75mm    | 88mm    | 100mm   |