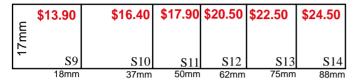

|      | \$16.40 | \$19.40 | \$20.50 | \$22.50 | \$24.50 | \$28.70 | \$30.70 |
|------|---------|---------|---------|---------|---------|---------|---------|
| 22mm |         |         |         |         |         |         |         |
|      | S15     | S16     | S17     | S18     | S19     | L2      | L3      |
|      | 20mm    | 37mm    | 50mm    | 62mm    | 75mm    | 88mm    | 100mm   |