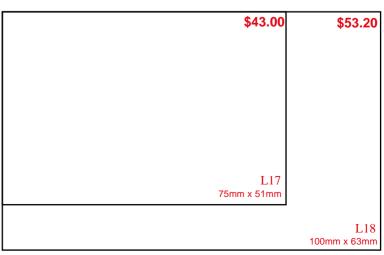

| 31mm    | 50mm    | 62mm    | 75mm    | 100mm   |





## Rubber Stamps

-by Montarga-

165 Ferry Road, Christchurch 8011 Ph 03 366 9963 Fax 03 377 7963 Email: stamps@montarga.co.nz

#### **GRAPHICS**

Graphics can be supplied as a clear printed copy or emailed as a tif, jpg or pdf file (minimum of 300 dpi).

#### **DISCOUNTS**

Apply to orders of 4 or more stamps - please enquire for more information.

### **TIMEFRAME**

Stamps are ready in 1 - 2 working days. An urgent same day service is available - a small fee applies.

#### **INK PADS**

Basic ink pad for matte surfaces only (ie not glossy or coated) \$9.00

black, blue, red, green

Stazon solvent ink pad for glossy or coated surfaces \$15.10 black, blue, red, green

Prices Including 15% GST
Prices are subject to change.