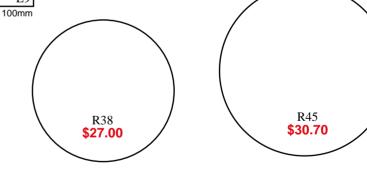

| 31mm    | 50mm    | 62mm    | 75mm    | 100mm   |





## Rubber Stamps

-by Montarga-

165 Ferry Road, Christchurch 8011 Ph 03 366 9963 Fax 03 377 7963 Email: stamps@montarga.co.nz

#### **GRAPHICS**

Graphics can be supplied as a clear printed copy or emailed as a tif, jpg or pdf file (minimum of 300 dpi).

#### **DISCOUNTS**

Apply to orders of 4 or more stamps - please enquire for more information.

### **TIMEFRAME**

Stamps are ready in 1 - 2 working days. An urgent same day service is available - a small fee applies.

#### **INK PADS**

Basic ink pad for matte surfaces only (ie not glossy or coated) \$9.00

black, blue, red, green

Stazon solvent ink pad for glossy or coated surfaces \$15.10 black, blue, red, green

Prices Including 15% GST
Prices are subject to change.