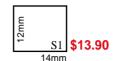

# **Vue Stamps**

(plastic handle used with separate ink pad)

| ٤   | \$13.90 | \$15.40 | \$16.40 | \$17.90 | \$19.40 | \$20.50 | \$22.50 |
|-----|---------|---------|---------|---------|---------|---------|---------|
| 13m | S2      | S3      | S4      | S5      | S6      | S7      | S8      |
|     | 25mm    | 37mm    | 50mm    | 62mm    | 75mm    | 88mm    | 100mm   |