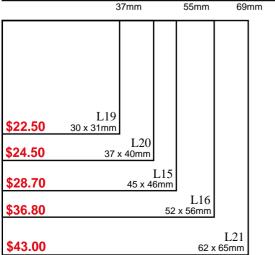

7.00 | \$28.70 | \$31.70 | \$33.80 |
|------|---------|---------|---------|---------|---------|---------|
| 27mm |         |         |         |         |         |         |
|      | S21     | S22     | L4      | L5      | L6      | L7      |
|      | 37mm    | 50mm    | 62mm    | 75mm    | 88mm    | 100mm   |

|                | \$22.50 | \$28.70 | \$30.70 | \$31.70 | \$36.80 |
|----------------|---------|---------|---------|---------|---------|
| <br>  <u>E</u> |         |         |         |         |         |
| 32mm           |         |         |         |         |         |
|                |         |         |         |         |         |
|                | L19     | L22     | L23     | L8      | L9      |
|                | 31mm    | 50mm    | 62mm    | 75mm    | 100mm   |





## Rubber Stamps

-by Montarga-

165 Ferry Road, Christchurch 8011 Ph 03 366 9963 Fax 03 377 7963 Email: stamps@montarga.co.nz

#### **GRAPHICS**

Graphics can be supplied as a clear printed copy or emailed as a tif, jpg or pdf file (minimum of 300 dpi).

#### **DISCOUNTS**

Apply to orders of 4 or more stamps - please enquire for more information.

### **TIMEFRAME**

Stamps are ready in 1 - 2 working days. An urgent same day service is available - a small fee applies.

#### **INK PADS**

Basic ink pad for matte surfaces only (ie not glossy or coated) \$9.00

black, blue, red, green

Stazon solvent ink pad for glossy or coated surfaces \$15.10 black, blue, red, green

Prices Including 15% GST
Prices are subject to change.