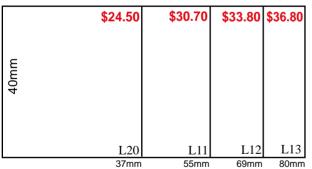

$27.00 | \$28.70 | \$31.70 | \$33.80 |
|------|---------|---------|---------|---------|---------|---------|
| 27mm |         |         |         |         |         |         |
|      | S21     | S22     | L4      | L5      | L6      | L7      |
|      | 37mm    | 50mm    | 62mm    | 75mm    | 88mm    | 100mm   |

|                | \$22.50 | \$28.70 | \$30.70 | \$31.70 | \$36.80 |
|----------------|---------|---------|---------|---------|---------|
| <br>  <u>E</u> |         |         |         |         |         |
| 32mm           |         |         |         |         |         |
|                |         |         |         |         |         |
|                | L19     | L22     | L23     | L8      | L9      |
|                | 31mm    | 50mm    | 62mm    | 75mm    | 100mm   |





## Rubber Stamps

-by Montarga-

165 Ferry Road, Christchurch 8011 Ph 03 366 9963 Fax 03 377 7963 Email: stamps@montarga.co.nz

#### **GRAPHICS**

Graphics can be supplied as a clear printed copy or emailed as a tif, jpg or pdf file (minimum of 300 dpi).

#### **DISCOUNTS**

Apply to orders of 4 or more stamps - please enquire for more information.

### **TIMEFRAME**

Stamps are ready in 1 - 2 working days. An urgent same day service is available - a small fee applies.

#### **INK PADS**

Basic ink pad for matte surfaces only (ie not glossy or coated) \$9.00

black, blue, red, green

Stazon solvent ink pad for glossy or coated surfaces \$15.10 black, blue, red, green

Prices Including 15% GST
Prices are subject to change.