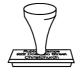

# **Vue Stamps**

(plastic handle used with separate ink pad)

| ٤   | \$13.90 | \$15.40 | \$16.40 | \$17.90 | \$19.40 | \$20.50 | \$22.50 |
|-----|---------|---------|---------|---------|---------|---------|---------|
| 13m | S2      | S3      | S4      | S5      | S6      | S7      | S8      |
|     | 25mm    | 37mm    | 50mm    | 62mm    | 75mm    | 88mm    | 100mm   |